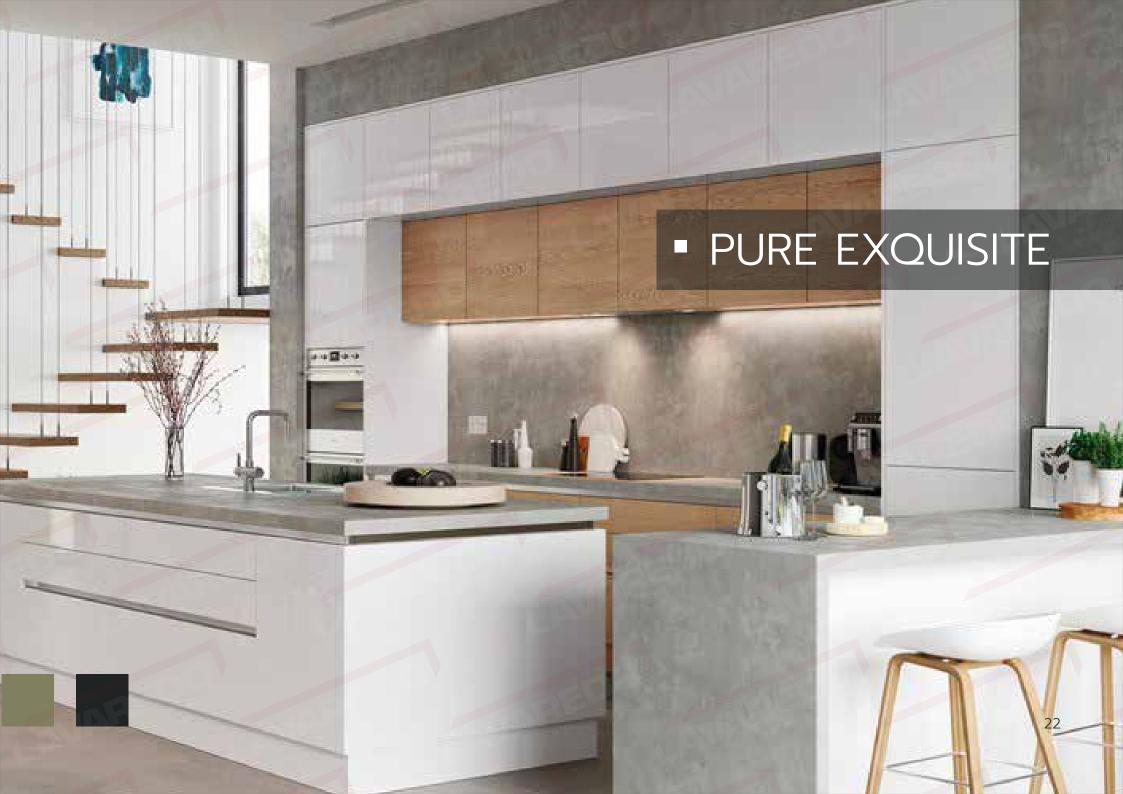

Naturally-looking wood structures form a lovely contrast to the matt white front. Ideal for favourite decorative pieces: shelf elecments that can be flexibly designed.

Pure Exquisite สืบทอดสัมผัสที่หรูหราและร่วมสมัย คอลเลกซันยอดนิยมสะท้อนความประณีตด้วยการออกแบบที่คล่องตัว สร้างภาพเงาที่สะอาดตาในขณะที่เสริมรายละเอียดการออกแบบ

มือจับแบบฝังจากปลายจรดปลาย GOLA ของอิตาลีมีเอฟเฟกต์ที่สวยงาม พวกเขาสร้างด้ามจับแบบคลาสสิก superfluos และเน้นสัมผัสที่เรียบง่าย

Pure Exquisite inherits elegant and contemporary touch.

The most popular collection reflects its sophistication with the streamlined design, creating a clean silhouette while complementing the design details.

Italian GOLA end-to-end recessed handles have an elegant effect.

They make classic handles superfluos and emphasise that minimalist touch.

พื้นผิวสีเข้ม มือจับโลหะหรูหราทำให้ห้องครัวนี้มีเอกลักษณ์เฉพาะตัว รุ่นใหม่สีดำยังทำให้การตกแต่งภายในของลิ้นชักดูทันสมัยอีกด้วย