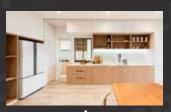

### Kitchen | Enjoy Cooking

Kitchen space: Reasonable design makes the whole cooking process becomes simple and efficient relaxed. The classic tone of black, white and gray with neutral wood timber color makes calm. The dining area in the kitchen bring all kinds of surprises in life, here you can enjoy your food and drink some coffee, looking at the various magazines on the trolley, and you can enjoy a sip of fine wine.