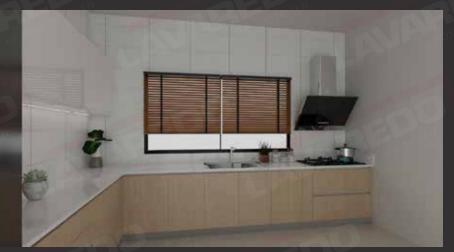

ed by all.

### **MODERN**

สไตส์โมเดิร์น เป็นการออกแบบโดยมีแนวคิดตอบสนอง ต่อประโยชน์ใช้สอยอย่างตรงไปตรงมาและ มีเหตุผล "Form Follows Function" โดยการลดการประดับตกแต่ง ที่สิ้นเปลืองฟุ่มเฟือยเกินความจำเป็นอกไป ทำให้อาคารที่ออกแบบมีรูปทรงเรขาคณิต

Modern design was meant to be the antithesis of the previous design styles which used heavy textures, carvings and wood tones throughout the home. Therefore, most components of modern design is designed with a response concept, from the furniture to the shape of the rooms, includes clean, straight lines "Form Follows Function" with no additional detail to reduce decorations that is extravagance beyond necessity and recreate designs with geometric shapes lines crisper, sharper and very spare.





### **FITTINGS**







FITTING CATALOG























## RENDERINGS

































# CUSTOMER PROJECTS













































### Kitchen | Enjoy Cooking

Kitchen space: Reasonable design makes the whole cooking process becomes simple and efficient relaxed. The classic tone of black, white and gray with neutral wood timber color makes calm. The dining area in the kitchen bring all kinds of surprises in life, here you can enjoy your food and drink some coffee, looking at the various magazines on the trolley, and you can enjoy a sip of fine wine.