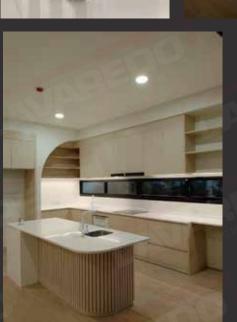

## RENDERINGS

# CUSTOMER PROJECTS

### Kitchen | Enjoy Cooking

Kitchen space: Reasonable design makes the whole cooking process becomes simple and efficient relaxed. The classic tone of black, white and gray with neutral wood timber color makes calm. The dining area in the kitchen bring all kinds of surprises in life, here you can enjoy your food and drink some coffee, looking at the various magazines on the trolley, and you can enjoy a sip of fine wine.