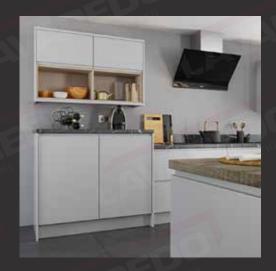

้ ตู้เชคเกอร์ของเรา แสดงให้เห็นว่าเส้นสายที่เรียบง่าย สะอาดตา สามารถสร้างรูปลักษณ์ที่ทันสมัย น่าดึงดูดใจ ได้อย่างไร ? ความยืดหยุ่นขั้นสูงสุดและสไตล์ที่ทันสมัย เข้ากับงานตกแต่งได้ทุกชนิด

Our single shaker cabinets show how simple clean lines can create an attractive modern look.

คอลเลกชันที่กว้างขวางของประตูแทนมือจับสำหรับตู้ครัว การใช้การออกแบบ J-pull ที่ได้รับการพิสูจน์แล้วทำให้คุณมีโอกาสสร้างผลงานที่ทันสมัยที่สุด ห้องครัวสไตล์มินิมอลสำหรับศตวรรษที่ 21 และหลังจากนี้เป็นต้นไป

Our extensive collection of Handleless Doors for Kitchen Cabinets, utilizing the well proven J-pull design provides you with the opportunity to create the most modern, minimalist kitchen environment for the 21st century and beyond.