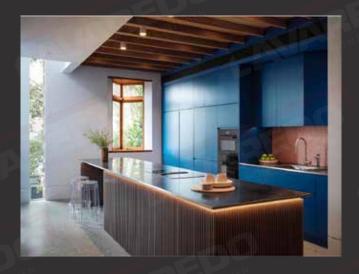

# CUSTOMER PROJECTS

### Kitchen | Enjoy Cooking

Kitchen space: Reasonable design makes the whole cooking process becomes simple and efficient relaxed. The classic tone of black, white and gray with neutral wood timber color makes calm. The dining area in the kitchen bring all kinds of surprises in life, here you can enjoy your food and drink some coffee, looking at the various magazines on the trolley, and you can enjoy a sip of fine wine.