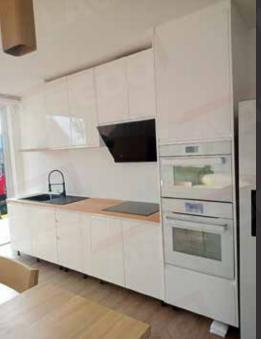

# CUSTOMER PROJECTS

### Kitchen | Enjoy Cooking

Kitchen space: Reasonable design makes the whole cooking process becomes simple and efficient relaxed. The classic tone of black, white and gray with neutral wood timber color makes calm. The dining area in the kitchen bring all kinds of surprises in life, here you can enjoy your food and drink some coffee, looking at the various magazines on the trolley, and you can enjoy a sip of fine wine.