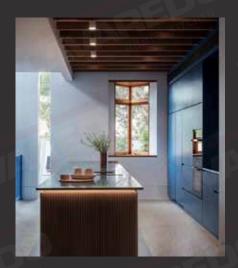

# CUSTOMER PROJECTS

### Kitchen | Enjoy Cooking

Kitchen space: Reasonable design makes the whole cooking process becomes simple and efficient relaxed. The classic tone of black, white and gray with neutral wood timber color makes calm. The dining area in the kitchen bring all kinds of surprises in life, here you can enjoy your food and drink some coffee, looking at the various magazines on the trolley, and you can enjoy a sip of fine wine.