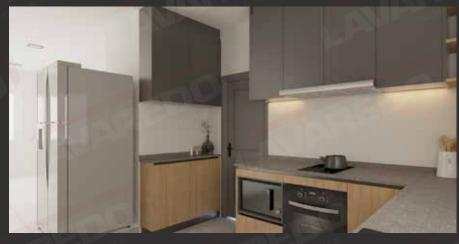

hat is loved by all.

### **MODERN**

สไตส์โมเดิร์น เป็นการออกแบบโดยมีแนวคิดตอบสนอง ต่อประโยชน์ใช้สอยอย่างตรงไปตรงมาและ มีเหตุผล "Form Follows Function" โดยการลดการประดับตกแต่ง ที่สิ้นเปลืองฟุ่มเฟือยเกินความจำเป็นอกไป ทำให้อาคารที่ออกแบบมีรูปทรงเรขาคณิต

Modern design was meant to be the antithesis of the previous design styles which used heavy textures, carvings and wood tones throughout the home. Therefore, most components of modern design is designed with a response concept, from the furniture to the shape of the rooms, includes clean, straight lines "Form Follows Function" with no additional detail to reduce decorations that is extravagance beyond necessity and recreate designs with geometric shapes lines crisper, sharper and very spare.





### **FITTINGS**







FITTING CATALOG























## RENDERINGS

































# CUSTOMER PROJECTS













































### Kitchen | Enjoy Cooking

Kitchen space: Reasonable design makes the whole cooking process becomes simple and efficient relaxed. The classic tone of black, white and gray with neutral wood timber color makes calm. The dining area in the kitchen bring all kinds of surprises in life, here you can enjoy your food and drink some coffee, looking at the various magazines on the trolley, and you can enjoy a sip of fine wine.