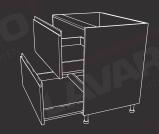

#### **Base Cabinet 2-Drawer**

450 x 580 x 830 mm 600 x 580 x 830 mm 800 x 580 x 830 mm 900 x 580 x 830 mm

#### **Base Cabinet 3-Drawer**

450 x 580 x 830 mm 600 x 580 x 830 mm 800 x 580 x 830 mm 900 x 580 x 830 mm