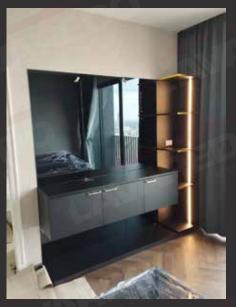

## RENDERINGS

# CUSTOMER PROJECTS

### Kitchen | Enjoy Cooking

Kitchen space: Reasonable design makes the whole cooking process becomes simple and efficient relaxed. The classic tone of black, white and gray with neutral wood timber color makes calm. The dining area in the kitchen bring all kinds of surprises in life, here you can enjoy your food and drink some coffee, looking at the various magazines on the trolley, and you can enjoy a sip of fine wine.