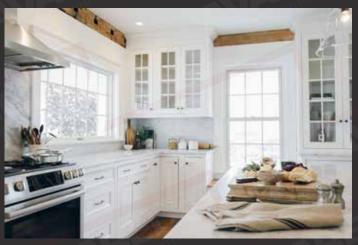

### Kitchen | Enjoy Cooking

Kitchen space: Reasonable design makes the whole cooking process becomes simple and efficient relaxed. The classic tone of black, white and gray with neutral wood timber color makes calm. The dining area in the kitchen bring all kinds of surprises in life, here you can enjoy your food and drink some coffee, looking at the various magazines on the trolley, and you can enjoy a sip of fine wine.