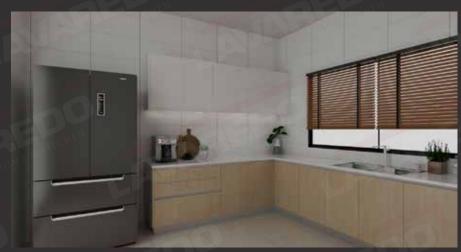

is loved by all.

### **MODERN**

สไตส์โมเดิร์น เป็นการออกแบบโดยมีแนวคิดตอบสนอง ต่อประโยชน์ใช้สอยอย่างตรงไปตรงมาและ มีเหตุผล "Form Follows Function" โดยการลดการประดับตกแต่ง ที่สิ้นเปลืองฟุ่มเฟือยเกินความจำเป็นอกไป ทำให้อาคารที่ออกแบบมีรูปทรงเรขาคณิต

Modern design was meant to be the antithesis of the previous design styles which used heavy textures, carvings and wood tones throughout the home. Therefore, most components of modern design is designed with a response concept, from the furniture to the shape of the rooms, includes clean, straight lines "Form Follows Function" with no additional detail to reduce decorations that is extravagance beyond necessity and recreate designs with geometric shapes lines crisper, sharper and very spare.





### **FITTINGS**







FITTING CATALOG























## RENDERINGS

































# CUSTOMER PROJECTS













































### Kitchen | Enjoy Cooking

Kitchen space: Reasonable design makes the whole cooking process becomes simple and efficient relaxed. The classic tone of black, white and gray with neutral wood timber color makes calm. The dining area in the kitchen bring all kinds of surprises in life, here you can enjoy your food and drink some coffee, looking at the various magazines on the trolley, and you can enjoy a sip of fine wine.