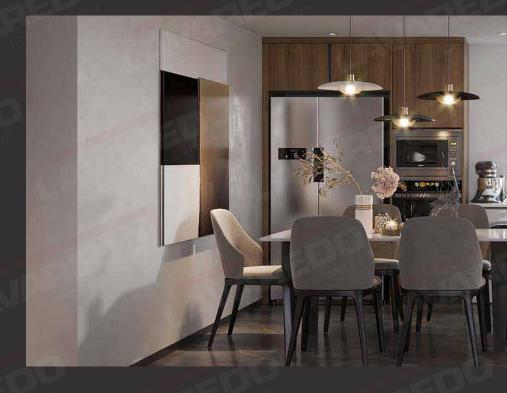

### Kitchen | Enjoy Cooking

Kitchen space: Reasonable design makes the whole cooking process becomes simple and efficient relaxed. The classic tone of black, white and gray with neutral wood timber color makes calm. The dining area in the kitchen bring all kinds of surprises in life, here you can enjoy your food and drink some coffee, looking at the various magazines on the trolley, and you can enjoy a sip of fine wine.