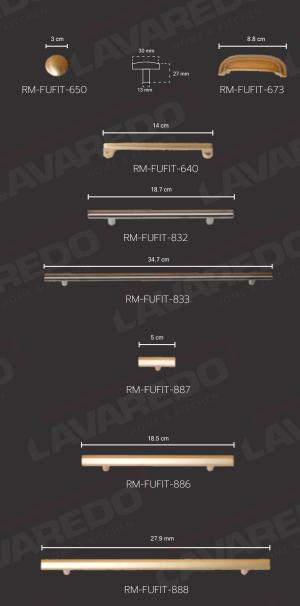

design. It is the touch, feel and experience that is loved by all.

### **MODERN**

สไตส์โมเดิร์น เป็นการออกแบบโดยมีแนวคิดตอบสนอง ต่อประโยชน์ใช้สอยอย่างตรงไปตรงมาและ มีเหตุผล "Form Follows Function" โดยการลดการประดับตกแต่ง ที่สิ้นเปลืองฟุ่มเฟือยเกินความจำเป็นอกไป ทำให้อาคารที่ออกแบบมีรูปทรงเรขาคณิต

Modern design was meant to be the antithesis of the previous design styles which used heavy textures, carvings and wood tones throughout the home. Therefore, most components of modern design is designed with a response concept, from the furniture to the shape of the rooms, includes clean, straight lines "Form Follows Function" with no additional detail to reduce decorations that is extravagance beyond necessity and recreate designs with geometric shapes lines crisper, sharper and very spare.





### **FITTINGS**







FITTING CATALOG























## RENDERINGS

































# CUSTOMER PROJECTS













































### Kitchen | Enjoy Cooking

Kitchen space: Reasonable design makes the whole cooking process becomes simple and efficient relaxed. The classic tone of black, white and gray with neutral wood timber color makes calm. The dining area in the kitchen bring all kinds of surprises in life, here you can enjoy your food and drink some coffee, looking at the various magazines on the trolley, and you can enjoy a sip of fine wine.