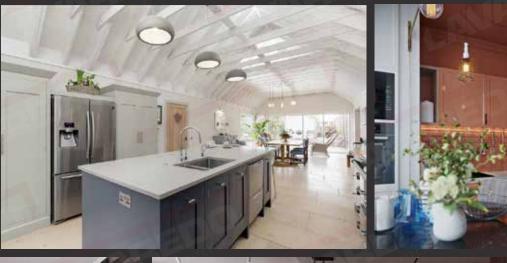

มาและ มีเหตุผล "Form Follows Function" โดยการลดการประดับตกแต่ง ที่สิ้นเปลืองฟุ่มเฟือยเกินความจำเป็นอกไป ทำให้อาคารที่ออกแบบมีรูปทรงเรขาคณิต

Modern design was meant to be the antithesis of the previous design styles which used heavy textures, carvings and wood tones throughout the home. Therefore, most components of modern design is designed with a response concept, from the furniture to the shape of the rooms, includes clean, straight lines "Form Follows Function" with no additional detail to reduce decorations that is extravagance beyond necessity and recreate designs with geometric shapes lines crisper, sharper and very spare.





### **FITTINGS**







FITTING CATALOG























## RENDERINGS

































# CUSTOMER PROJECTS













































### Kitchen | Enjoy Cooking

Kitchen space: Reasonable design makes the whole cooking process becomes simple and efficient relaxed. The classic tone of black, white and gray with neutral wood timber color makes calm. The dining area in the kitchen bring all kinds of surprises in life, here you can enjoy your food and drink some coffee, looking at the various magazines on the trolley, and you can enjoy a sip of fine wine.