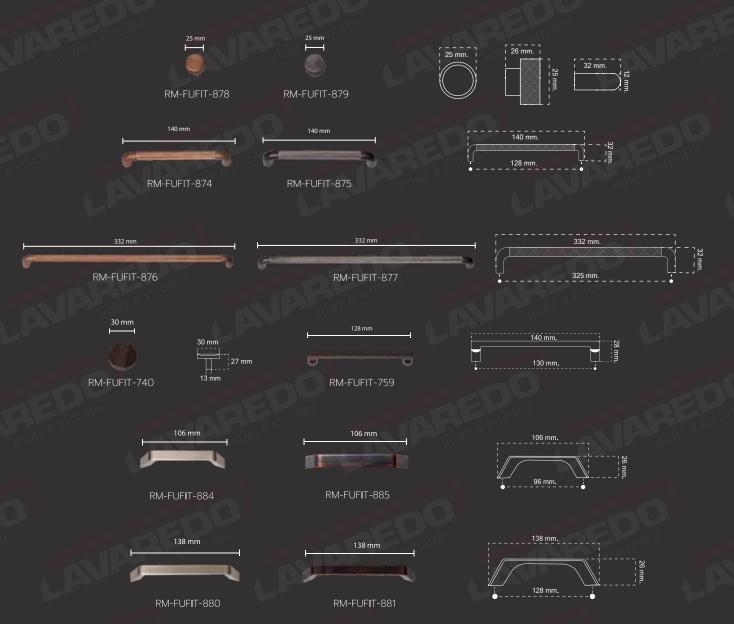

ch, feel and experience that is loved by all.

### **MODERN**

สไตส์โมเดิร์น เป็นการออกแบบโดยมีแนวคิดตอบสนอง ต่อประโยชน์ใช้สอยอย่างตรงไปตรงมาและ มีเหตุผล "Form Follows Function" โดยการลดการประดับตกแต่ง ที่สิ้นเปลืองฟุ่มเฟือยเกินความจำเป็นอกไป ทำให้อาคารที่ออกแบบมีรูปทรงเรขาคณิต

Modern design was meant to be the antithesis of the previous design styles which used heavy textures, carvings and wood tones throughout the home. Therefore, most components of modern design is designed with a response concept, from the furniture to the shape of the rooms, includes clean, straight lines "Form Follows Function" with no additional detail to reduce decorations that is extravagance beyond necessity and recreate designs with geometric shapes lines crisper, sharper and very spare.





### **FITTINGS**







FITTING CATALOG























## RENDERINGS

































# CUSTOMER PROJECTS













































### Kitchen | Enjoy Cooking

Kitchen space: Reasonable design makes the whole cooking process becomes simple and efficient relaxed. The classic tone of black, white and gray with neutral wood timber color makes calm. The dining area in the kitchen bring all kinds of surprises in life, here you can enjoy your food and drink some coffee, looking at the various magazines on the trolley, and you can enjoy a sip of fine wine.