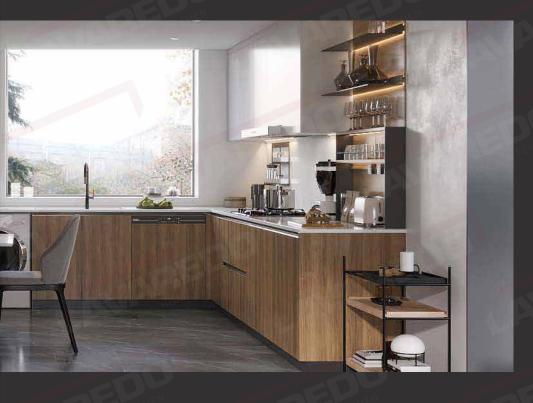

### Kitchen | Enjoy Cooking

Kitchen space: Reasonable design makes the whole cooking process becomes simple and efficient relaxed. The classic tone of black, white and gray with neutral wood timber color makes calm. The dining area in the kitchen bring all kinds of surprises in life, here you can enjoy your food and drink some coffee, looking at the various magazines on the trolley, and you can enjoy a sip of fine wine.