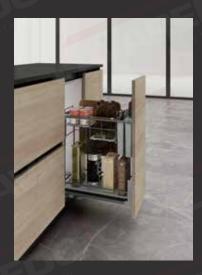

Home should always be a place of tranquility and harmony. Alto Harmony emanates calmness and purity.

Gentle earth tones blen

มาจากแก่นแท้ของนิวยอร์ก ซีรีส์ Forest Shaker สะท้อนให้เห็นอย่างรวบรัดและมีประสิทธิภาพ ความเจริญงอกงามด้วยพุทธคุณและศิลปวิทยาการอันเป็นรากฐานแห่งความรุ่งโรจน์ทั้งปวง ออกแบบจากจังหวะชีวิตที่เร่งรีบแบบคลาสสิก ตั้งแต่พื้นผิวไปจนถึงเส้นสาย ตั้งแต่การใช้งานไปจนถึงรายละเอียด การออกแบบแต่ละอย่างมีไว้เพื่อการใช้งานที่ง่ายและสะดวก เพื่อให้คนเมืองที่วุ่นวายได้สนุกกับการทำอาหารอีกครั้ง

Derived from the essence of New York, Forest Shaker series are succienct and efficient reflected by prosperity with spontaneously grace and arts which are the footstones of all glories.

Designed from the classic rapid pace of life, from texture to line, from functionality to detail, each design is just for simple and convenient operation to enable the busy urbanites to enjoy the fun of cooking again.