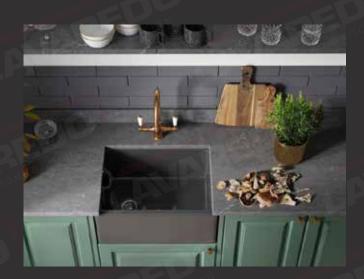

The ultimate inflexibility and modern styling lends itself to nearly any decor.

Classical Raised สืบทอดการออกแบบสไตล์วิกตอเรีย ในขณะที่ผสมผสานกับสไตล์อเมริกันมินิมัลที่ได้รับแรงบันดาลใจ ผสมผสานแฟชั่นสมัยใหม่เข้ากับการออกแบบคลาสสิกได้อย่างลงตัวในลักษณะที่สง่างามและอนุรักษ์นิยม

Classical Raised inherits Victorian design, while interating it with an inspired American minimalist style. It perfectly combines modern fashion with classic design in a graceful and conservative manner.