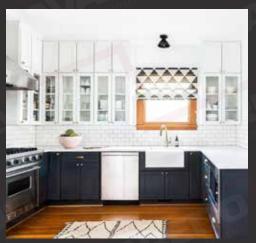

### Kitchen | Enjoy Cooking

Kitchen space: Reasonable design makes the whole cooking process becomes simple and efficient relaxed. The classic tone of black, white and gray with neutral wood timber color makes calm. The dining area in the kitchen bring all kinds of surprises in life, here you can enjoy your food and drink some coffee, looking at the various magazines on the trolley, and you can enjoy a sip of fine wine.