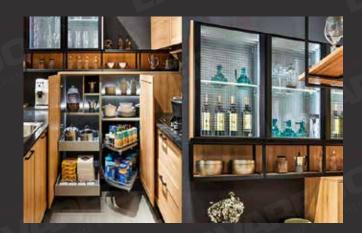

เงาที่สะอาดตาในขณะที่เสริมรายละเอียดการออกแบบ

มือจับแบบฝังจากปลายจรดปลาย GOLA ของอิตาลีมีเอฟเฟกต์ที่สวยงาม พวกเขาสร้างด้ามจับแบบคลาสสิก superfluos และเน้นสัมผัสที่เรียบง่าย

Pure Exquisite inherits elegant and contemporary touch.

The most popular collection reflects its sophistication with the streamlined design, creating a clean silhouette while complementing the design details.

Italian GOLA end-to-end recessed handles have an elegant effect.

They make classic handles superfluos and emphasise that minimalist touch.













พื้นผิวสีเข้ม มือจับโลหะหรูหราทำให้ห้องครัวนี้มีเอกลักษณ์เฉพาะตัว รุ่นใหม่สีดำยังทำให้การตกแต่งภายในของลิ้นชักดูทันสมัยอีกด้วย

Home should always be a place of tranquility and harmony. Alto Harmony emanates calmness and purity.

Gentle earth tones blen









มาจากแก่นแท้ของนิวยอร์ก ซีรีส์ Forest Shaker สะท้อนให้เห็นอย่างรวบรัดและมีประสิทธิภาพ ความเจริญงอกงามด้วยพุทธคุณและศิลปวิทยาการอันเป็นรากฐานแห่งความรุ่งโรจน์ทั้งปวง ออกแบบจากจังหวะชีวิตที่เร่งรีบแบบคลาสสิก ตั้งแต่พื้นผิวไปจนถึงเส้นสาย ตั้งแต่การใช้งานไปจนถึงรายละเอียด การออกแบบแต่ละอย่างมีไว้เพื่อการใช้งานที่ง่ายและสะดวก เพื่อให้คนเมืองที่วุ่นวายได้สนุกกับการทำอาหารอีกครั้ง

Derived from the essence of New York, Forest Shaker series are succienct and efficient reflected by prosperity with spontaneously grace and arts which are the footstones of all glories.

Designed from the classic rapid pace of life, from texture to line, from functionality to detail, each design is just for simple and convenient operation to enable the busy urbanites to enjoy the fun of cooking again.





## KITCHEN