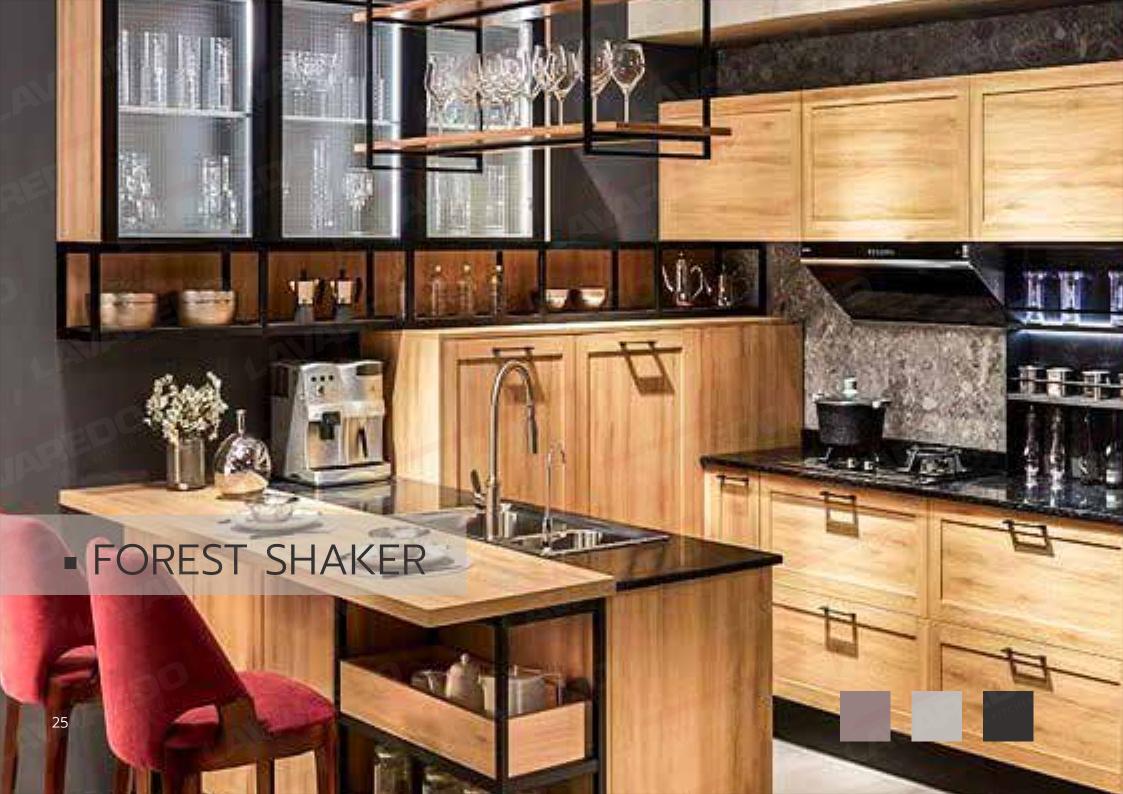

Home should always be a place of tranquility and harmony. Alto Harmony emanates calmness and purity.

Gentle earth tones blen

มาจากแก่นแท้ของนิวยอร์ก ซีรีส์ Forest Shaker สะท้อนให้เห็นอย่างรวบรัดและมีประสิทธิภาพ ความเจริญงอกงามด้วยพุทธคุณและศิลปวิทยาการอันเป็นรากฐานแห่งความรุ่งโรจน์ทั้งปวง ออกแบบจากจังหวะชีวิตที่เร่งรีบแบบคลาสสิก ตั้งแต่พื้นผิวไปจนถึงเส้นสาย ตั้งแต่การใช้งานไปจนถึงรายละเอียด การออกแบบแต่ละอย่างมีไว้เพื่อการใช้งานที่ง่ายและสะดวก เพื่อให้คนเมืองที่วุ่นวายได้สนุกกับการทำอาหารอีกครั้ง

Derived from the essence of New York, Forest Shaker series are succienct and efficient reflected by prosperity with spontaneously grace and arts which are the footstones of all glories.

Designed from the classic rapid pace of life, from texture to line, from functionality to detail, each design is just for simple and convenient operation to enable the busy urbanites to enjoy the fun of cooking again.