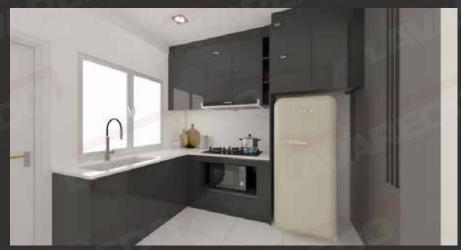

t is loved by all.

### **MODERN**

สไตส์โมเดิร์น เป็นการออกแบบโดยมีแนวคิดตอบสนอง ต่อประโยชน์ใช้สอยอย่างตรงไปตรงมาและ มีเหตุผล "Form Follows Function" โดยการลดการประดับตกแต่ง ที่สิ้นเปลืองฟุ่มเฟือยเกินความจำเป็นอกไป ทำให้อาคารที่ออกแบบมีรูปทรงเรขาคณิต

Modern design was meant to be the antithesis of the previous design styles which used heavy textures, carvings and wood tones throughout the home. Therefore, most components of modern design is designed with a response concept, from the furniture to the shape of the rooms, includes clean, straight lines "Form Follows Function" with no additional detail to reduce decorations that is extravagance beyond necessity and recreate designs with geometric shapes lines crisper, sharper and very spare.





### **FITTINGS**







FITTING CATALOG























## RENDERINGS

































# CUSTOMER PROJECTS













































### Kitchen | Enjoy Cooking

Kitchen space: Reasonable design makes the whole cooking process becomes simple and efficient relaxed. The classic tone of black, white and gray with neutral wood timber color makes calm. The dining area in the kitchen bring all kinds of surprises in life, here you can enjoy your food and drink some coffee, looking at the various magazines on the trolley, and you can enjoy a sip of fine wine.