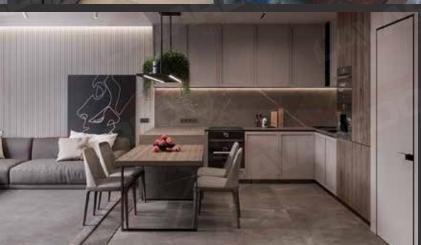

# CUSTOMER PROJECTS

### Kitchen | Enjoy Cooking

Kitchen space: Reasonable design makes the whole cooking process becomes simple and efficient relaxed. The classic tone of black, white and gray with neutral wood timber color makes calm. The dining area in the kitchen bring all kinds of surprises in life, here you can enjoy your food and drink some coffee, looking at the various magazines on the trolley, and you can enjoy a sip of fine wine.