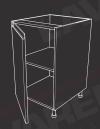

#### **Base Single Door**

300 x 580 x 830 mm 400 x 580 x 830 mm 450 x 580 x 830 mm 600 x 580 x 830 mm