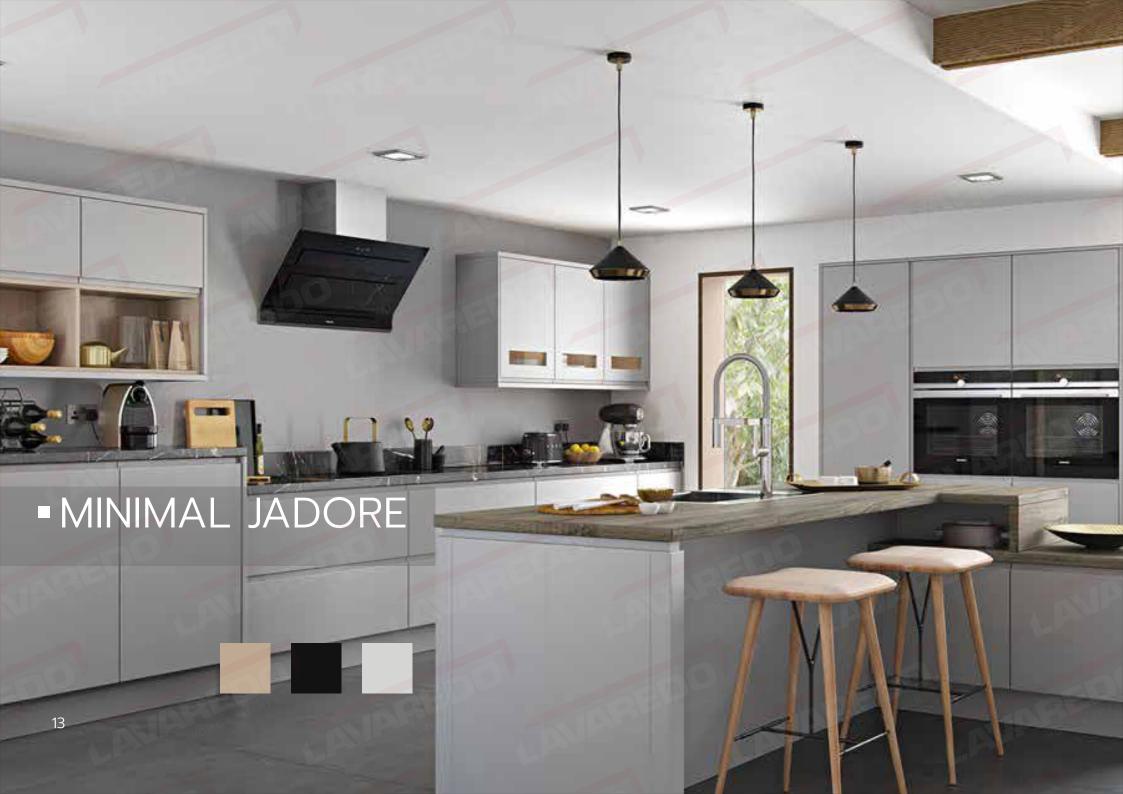

้ ตู้เชคเกอร์ของเรา แสดงให้เห็นว่าเส้นสายที่เรียบง่าย สะอาดตา สามารถสร้างรูปลักษณ์ที่ทันสมัย น่าดึงดูดใจ ได้อย่างไร ? ความยืดหยุ่นขั้นสูงสุดและสไตล์ที่ทันสมัย เข้ากับงานตกแต่งได้ทุกชนิด

Our single shaker cabinets show how simple clean lines can create an attractive modern look.

คอลเลกชันที่กว้างขวางของประตูแทนมือจับสำหรับตู้ครัว การใช้การออกแบบ J-pull ที่ได้รับการพิสูจน์แล้วทำให้คุณมีโอกาสสร้างผลงานที่ทันสมัยที่สุด ห้องครัวสไตล์มินิมอลสำหรับศตวรรษที่ 21 และหลังจากนี้เป็นต้นไป

Our extensive collection of Handleless Doors for Kitchen Cabinets, utilizing the well proven J-pull design provides you with the opportunity to create the most modern, minimalist kitchen environment for the 21st century and beyond.