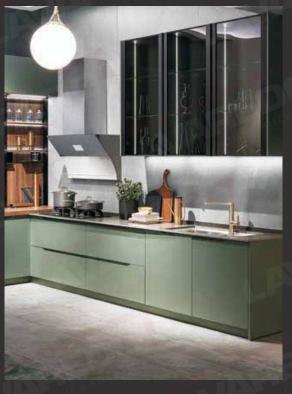

# CUSTOMER PROJECTS

### Kitchen | Enjoy Cooking

Kitchen space: Reasonable design makes the whole cooking process becomes simple and efficient relaxed. The classic tone of black, white and gray with neutral wood timber color makes calm. The dining area in the kitchen bring all kinds of surprises in life, here you can enjoy your food and drink some coffee, looking at the various magazines on the trolley, and you can enjoy a sip of fine wine.