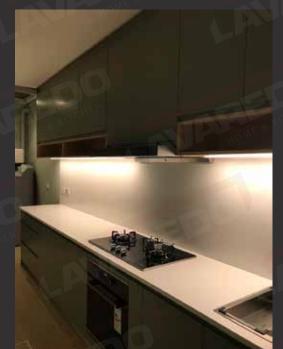

# CUSTOMER PROJECTS

### Kitchen | Enjoy Cooking

Kitchen space: Reasonable design makes the whole cooking process becomes simple and efficient relaxed. The classic tone of black, white and gray with neutral wood timber color makes calm. The dining area in the kitchen bring all kinds of surprises in life, here you can enjoy your food and drink some coffee, looking at the various magazines on the trolley, and you can enjoy a sip of fine wine.