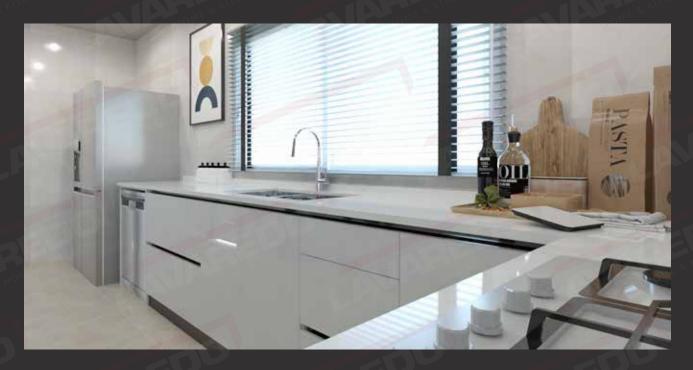

## RENDERINGS

# CUSTOMER PROJECTS

### Kitchen | Enjoy Cooking

Kitchen space: Reasonable design makes the whole cooking process becomes simple and efficient relaxed. The classic tone of black, white and gray with neutral wood timber color makes calm. The dining area in the kitchen bring all kinds of surprises in life, here you can enjoy your food and drink some coffee, looking at the various magazines on the trolley, and you can enjoy a sip of fine wine.