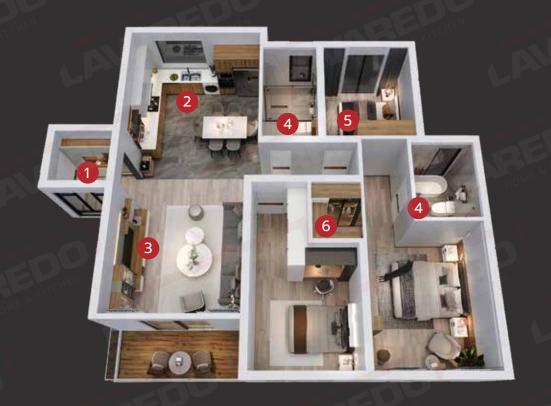

### Kitchen | Enjoy Cooking

Kitchen space: Reasonable design makes the whole cooking process becomes simple and efficient relaxed. The classic tone of black, white and gray with neutral wood timber color makes calm. The dining area in the kitchen bring all kinds of surprises in life, here you can enjoy your food and drink some coffee, looking at the various magazines on the trolley, and you can enjoy a sip of fine wine.