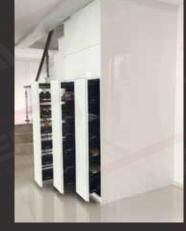

นการออกแบบโดยมีแนวคิดตอบสนอง ต่อประโยชน์ใช้สอยอย่างตรงไปตรงมาและ มีเหตุผล "Form Follows Function" โดยการลดการประดับตกแต่ง ที่สิ้นเปลืองฟุ่มเฟือยเกินความจำเป็นอกไป ทำให้อาคารที่ออกแบบมีรูปทรงเรขาคณิต

Modern design was meant to be the antithesis of the previous design styles which used heavy textures, carvings and wood tones throughout the home. Therefore, most components of modern design is designed with a response concept, from the furniture to the shape of the rooms, includes clean, straight lines "Form Follows Function" with no additional detail to reduce decorations that is extravagance beyond necessity and recreate designs with geometric shapes lines crisper, sharper and very spare.





### **FITTINGS**







FITTING CATALOG























## RENDERINGS

































# CUSTOMER PROJECTS













































### Kitchen | Enjoy Cooking

Kitchen space: Reasonable design makes the whole cooking process becomes simple and efficient relaxed. The classic tone of black, white and gray with neutral wood timber color makes calm. The dining area in the kitchen bring all kinds of surprises in life, here you can enjoy your food and drink some coffee, looking at the various magazines on the trolley, and you can enjoy a sip of fine wine.