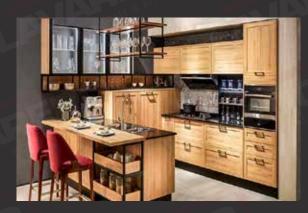

## E T S ตู้ห้องครัว

้สำหรับกิจกรรมต่างๆ เช่น การเตรียมอาหาร การทำอาหาร และการล้างทำความสะอาด นอกจากนี้ เรายังนำเสนอความสูง ที่เหมาะสมตามหลักสรีระร่างกายมนุษย์ ช่วยให้ผ่อนคลายจากความสูงที่ใช้งาน

For various activities such as preparation, cooking and washing up, we also offer the respective ergonomically suitable and thus relaxing active height. Individual fine tuning is achieved using different plinth heights.

## **Wall Cabinets**

### **Tall Cabinets**

## **Base Cabinets**