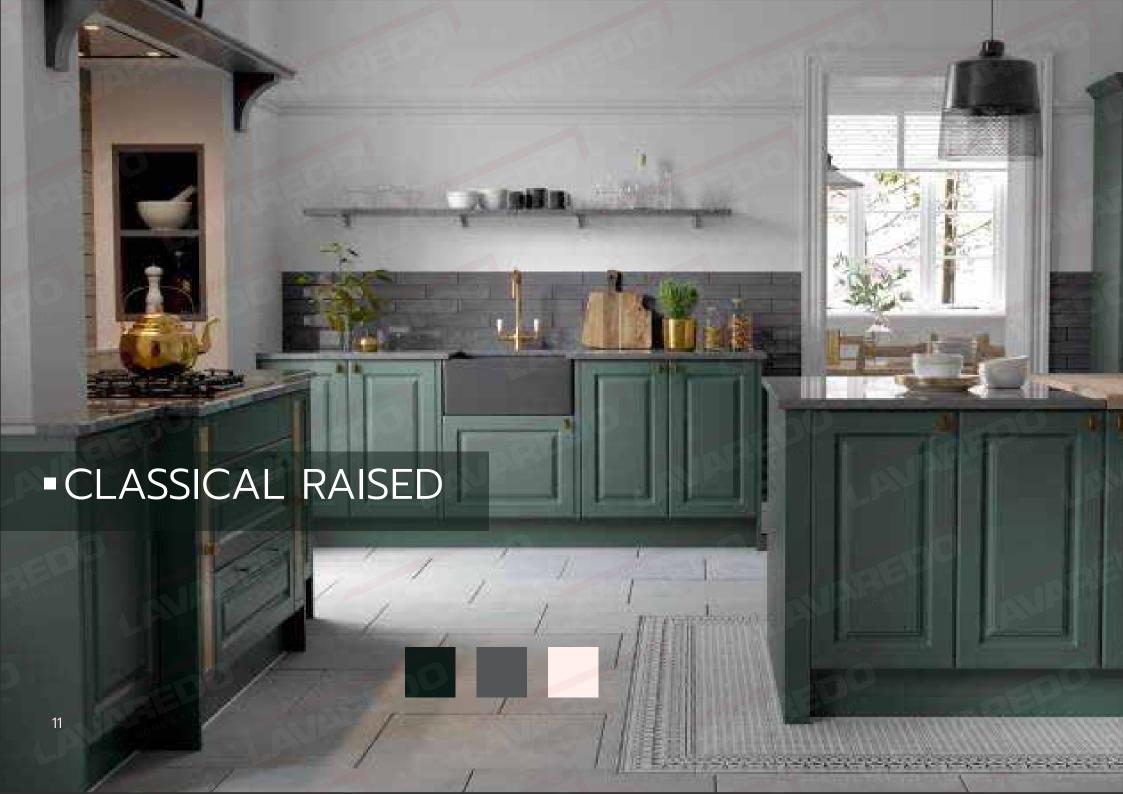

The ultimate inflexibility and modern styling lends itself to nearly any decor.

Classical Raised สืบทอดการออกแบบสไตล์วิกตอเรีย ในขณะที่ผสมผสานกับสไตล์อเมริกันมินิมัลที่ได้รับแรงบันดาลใจ ผสมผสานแฟชั่นสมัยใหม่เข้ากับการออกแบบคลาสสิกได้อย่างลงตัวในลักษณะที่สง่างามและอนุรักษ์นิยม

Classical Raised inherits Victorian design, while interating it with an inspired American minimalist style. It perfectly combines modern fashion with classic design in a graceful and conservative manner.