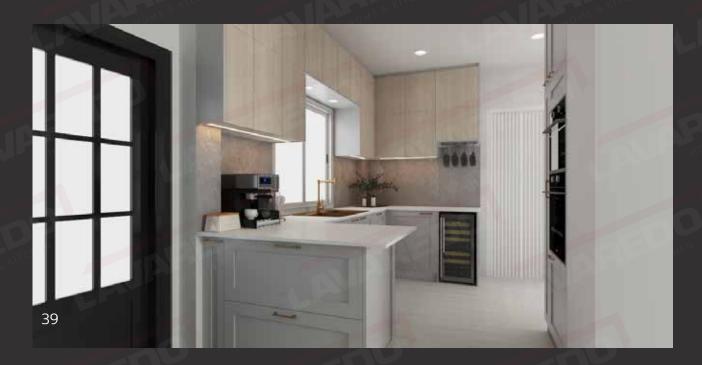

## RENDERINGS

# CUSTOMER PROJECTS

### Kitchen | Enjoy Cooking

Kitchen space: Reasonable design makes the whole cooking process becomes simple and efficient relaxed. The classic tone of black, white and gray with neutral wood timber color makes calm. The dining area in the kitchen bring all kinds of surprises in life, here you can enjoy your food and drink some coffee, looking at the various magazines on the trolley, and you can enjoy a sip of fine wine.