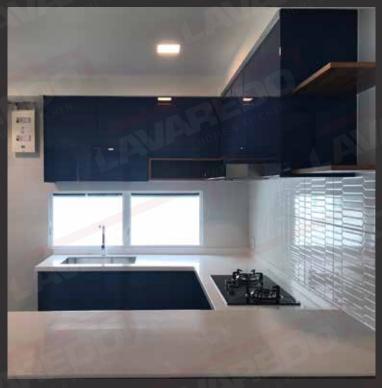

# CUSTOMER PROJECTS

### Kitchen | Enjoy Cooking

Kitchen space: Reasonable design makes the whole cooking process becomes simple and efficient relaxed. The classic tone of black, white and gray with neutral wood timber color makes calm. The dining area in the kitchen bring all kinds of surprises in life, here you can enjoy your food and drink some coffee, looking at the various magazines on the trolley, and you can enjoy a sip of fine wine.