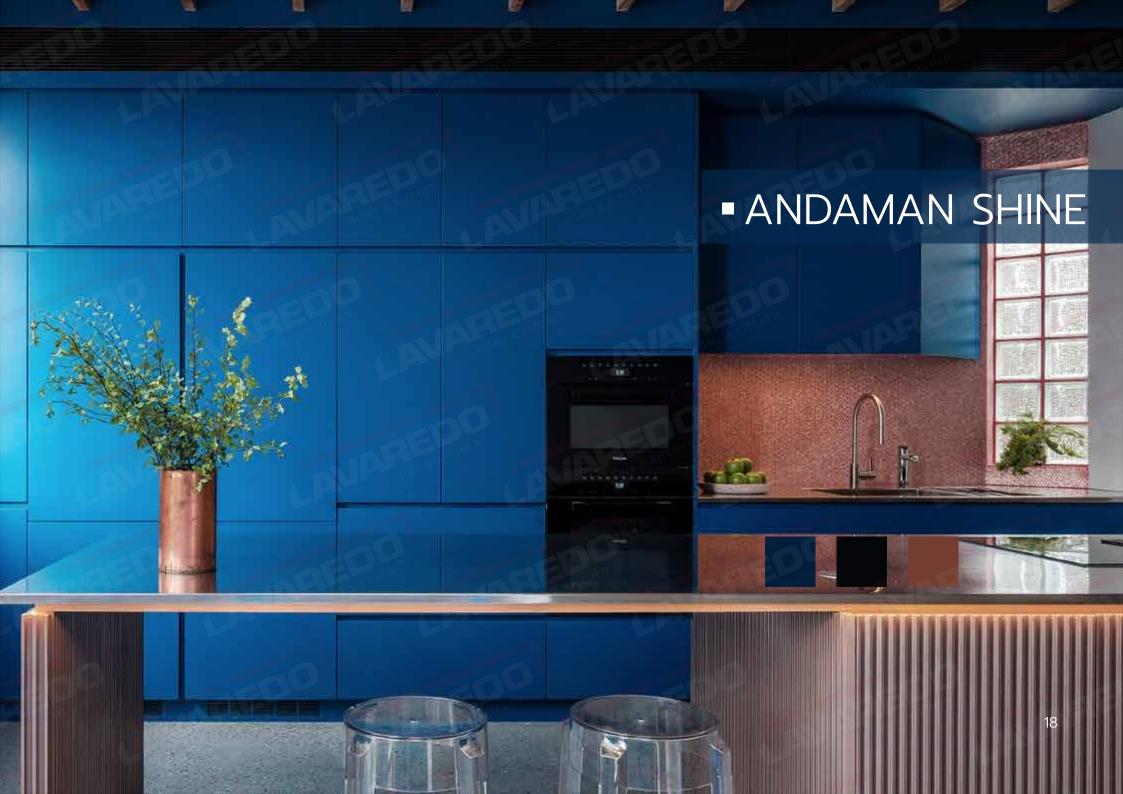

้ ตู้เชคเกอร์ของเรา แสดงให้เห็นว่าเส้นสายที่เรียบง่าย สะอาดตา สามารถสร้างรูปลักษณ์ที่ทันสมัย น่าดึงดูดใจ ได้อย่างไร ? ความยืดหยุ่นขั้นสูงสุดและสไตล์ที่ทันสมัย เข้ากับงานตกแต่งได้ทุกชนิด

Our single shaker cabinets show how simple clean lines can create an attractive modern look.

The ultimate inflexibility and modern styling lends itself to nearly any decor.

Classical Raised สืบทอดการออกแบบสไตล์วิกตอเรีย ในขณะที่ผสมผสานกับสไตล์อเมริกันมินิมัลที่ได้รับแรงบันดาลใจ ผสมผสานแฟชั่นสมัยใหม่เข้ากับการออกแบบคลาสสิกได้อย่างลงตัวในลักษณะที่สง่างามและอนุรักษ์นิยม