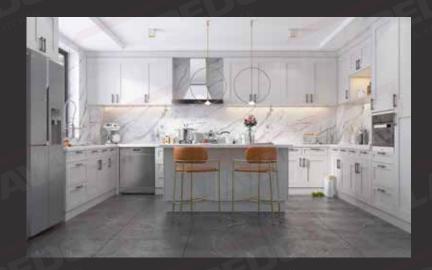

้ ตู้เชคเกอร์ของเรา แสดงให้เห็นว่าเส้นสายที่เรียบง่าย สะอาดตา สามารถสร้างรูปลักษณ์ที่ทันสมัย น่าดึงดูดใจ ได้อย่างไร ? ความยืดหยุ่นขั้นสูงสุดและสไตล์ที่ทันสมัย เข้ากับงานตกแต่งได้ทุกชนิด

Our single shaker cabinets show how simple clean lines can create an attractive modern look.

The ultimate inflexibility and modern styling lends itself to nearly any decor.

Classical Raised สืบทอดการออกแบบสไตล์วิกตอเรีย ในขณะที่ผสมผสานกับสไตล์อเมริกันมินิมัลที่ได้รับแรงบันดาลใจ ผสมผสานแฟชั่นสมัยใหม่เข้ากับการออกแบบคลาสสิกได้อย่างลงตัวในลักษณะที่สง่างามและอนุรักษ์นิยม