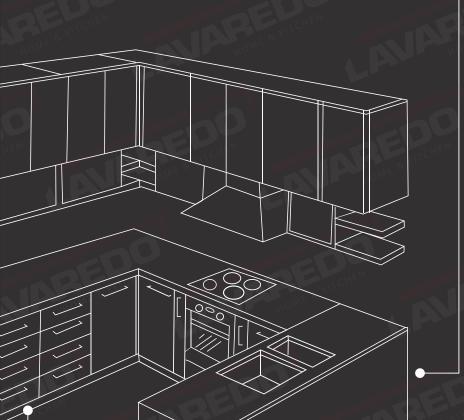

## RENDERINGS

# CUSTOMER PROJECTS

### Kitchen | Enjoy Cooking

Kitchen space: Reasonable design makes the whole cooking process becomes simple and efficient relaxed. The classic tone of black, white and gray with neutral wood timber color makes calm. The dining area in the kitchen bring all kinds of surprises in life, here you can enjoy your food and drink some coffee, looking at the various magazines on the trolley, and you can enjoy a sip of fine wine.