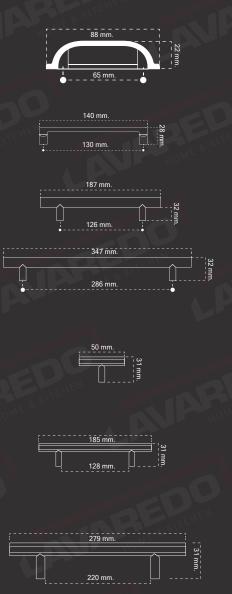

esign. It is the touch, feel and experience that is loved by all.

### **MODERN**

สไตส์โมเดิร์น เป็นการออกแบบโดยมีแนวคิดตอบสนอง ต่อประโยชน์ใช้สอยอย่างตรงไปตรงมาและ มีเหตุผล "Form Follows Function" โดยการลดการประดับตกแต่ง ที่สิ้นเปลืองฟุ่มเฟือยเกินความจำเป็นอกไป ทำให้อาคารที่ออกแบบมีรูปทรงเรขาคณิต

Modern design was meant to be the antithesis of the previous design styles which used heavy textures, carvings and wood tones throughout the home. Therefore, most components of modern design is designed with a response concept, from the furniture to the shape of the rooms, includes clean, straight lines "Form Follows Function" with no additional detail to reduce decorations that is extravagance beyond necessity and recreate designs with geometric shapes lines crisper, sharper and very spare.





### **FITTINGS**







FITTING CATALOG























## RENDERINGS

































# CUSTOMER PROJECTS













































### Kitchen | Enjoy Cooking

Kitchen space: Reasonable design makes the whole cooking process becomes simple and efficient relaxed. The classic tone of black, white and gray with neutral wood timber color makes calm. The dining area in the kitchen bring all kinds of surprises in life, here you can enjoy your food and drink some coffee, looking at the various magazines on the trolley, and you can enjoy a sip of fine wine.