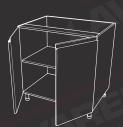

#### **Base Single Door**

300 x 580 x 830 mm 400 x 580 x 830 mm 450 x 580 x 830 mm 600 x 580 x 830 mm