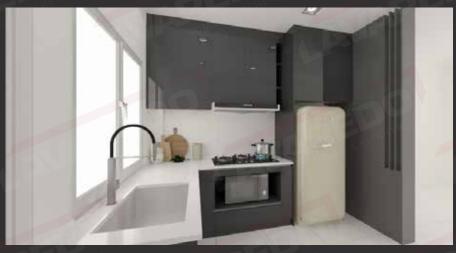

oved by all.

### **MODERN**

สไตส์โมเดิร์น เป็นการออกแบบโดยมีแนวคิดตอบสนอง ต่อประโยชน์ใช้สอยอย่างตรงไปตรงมาและ มีเหตุผล "Form Follows Function" โดยการลดการประดับตกแต่ง ที่สิ้นเปลืองฟุ่มเฟือยเกินความจำเป็นอกไป ทำให้อาคารที่ออกแบบมีรูปทรงเรขาคณิต

Modern design was meant to be the antithesis of the previous design styles which used heavy textures, carvings and wood tones throughout the home. Therefore, most components of modern design is designed with a response concept, from the furniture to the shape of the rooms, includes clean, straight lines "Form Follows Function" with no additional detail to reduce decorations that is extravagance beyond necessity and recreate designs with geometric shapes lines crisper, sharper and very spare.





### **FITTINGS**







FITTING CATALOG























## RENDERINGS

































# CUSTOMER PROJECTS













































### Kitchen | Enjoy Cooking

Kitchen space: Reasonable design makes the whole cooking process becomes simple and efficient relaxed. The classic tone of black, white and gray with neutral wood timber color makes calm. The dining area in the kitchen bring all kinds of surprises in life, here you can enjoy your food and drink some coffee, looking at the various magazines on the trolley, and you can enjoy a sip of fine wine.