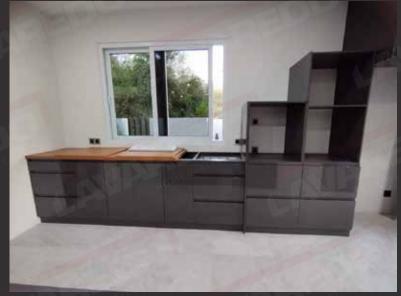

## RENDERINGS

# CUSTOMER PROJECTS

### Kitchen | Enjoy Cooking

Kitchen space: Reasonable design makes the whole cooking process becomes simple and efficient relaxed. The classic tone of black, white and gray with neutral wood timber color makes calm. The dining area in the kitchen bring all kinds of surprises in life, here you can enjoy your food and drink some coffee, looking at the various magazines on the trolley, and you can enjoy a sip of fine wine.