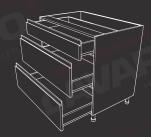

#### **Base Cabinet 2-Drawer**

450 x 580 x 830 mm 600 x 580 x 830 mm 800 x 580 x 830 mm 900 x 580 x 830 mm

#### **Base Cabinet 3-Drawer**

450 x 580 x 830 mm 600 x 580 x 830 mm 800 x 580 x 830 mm 900 x 580 x 830 mm