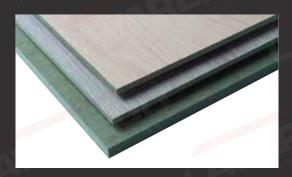

#### **HMR**

#### คุณสมบัติ:

มี่คุณสมบัติทนทานต่อความชื้นได้ดี มีความเรียบเนียนเสมอกันตลอดแผ่น มีความแน่น แข็งแรง รับน้ำหนักได้ดี

#### Feature:

high moisture resistance properties. smooth and straight throughout the sheet. compact, strong and can bear weight well.

#### **PLASWOOD**

#### คุณสมบัติ:

ไม่มีปัญหาเรื่องปลวก มอด แมลงปีกแข็ง หรือเชื้อราที่จะมากัดกิน ทำให้ผุ ไม่เป็นเชื้อไฟ

#### Feature:

No problems with termites, moths, beetles. or fungi that will eat and cause decay is not flammable