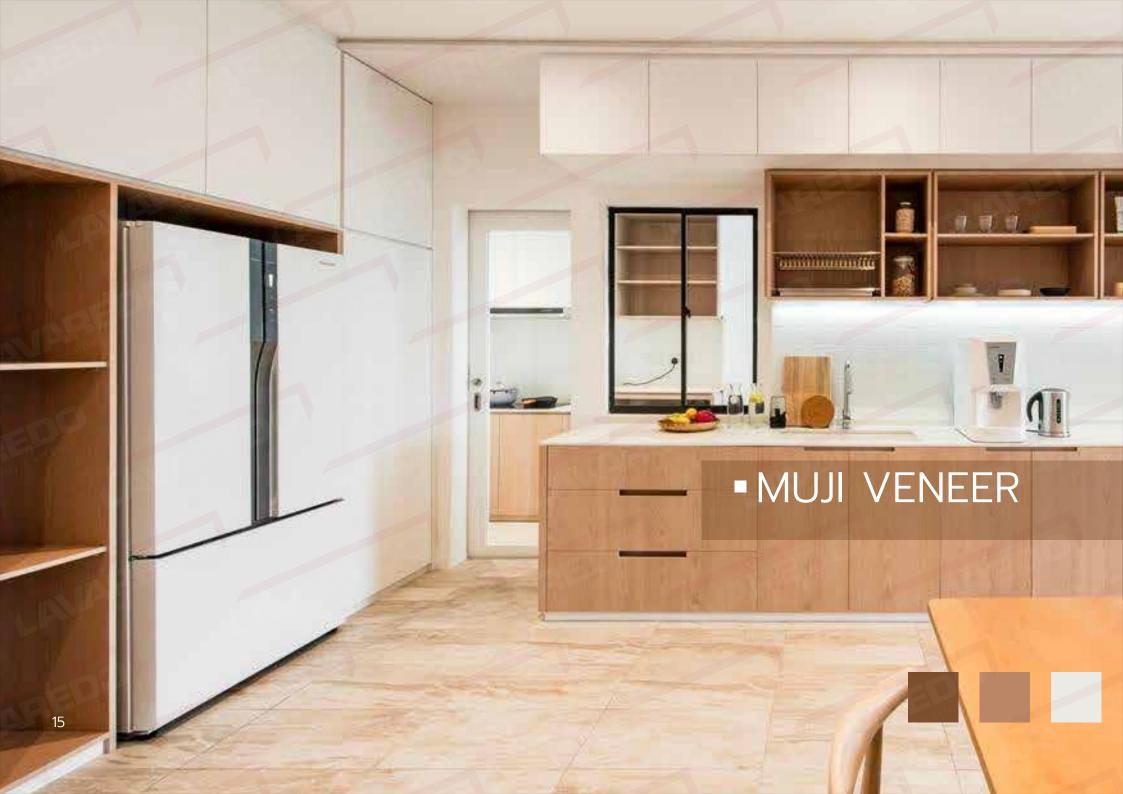

15-16 MUJI VENEER

17-18 ANDAMAN SHINE

19-20 MODERN NORDIC

21-22 PURE EXQUISITE

23-24 ALTO HARMONY

25-26 FOREST SHAKER

27-32
STANDARDIZATION

33-46
PROJECT REFERENCES

เพื่อสัมผัสธรรมชาติที่ชวนให้นึกถึงไม้จริง ครัว LAVAREDO โดดเด่นด้วยไม้แบบเซาะร่องลึก -พื้นผิวลายไม้ทั้งสองด้านของบานตู้ซึ่งตัดขอบด้วยแถบขอบที่เข้าชุดทัน สีสันและพื้นผิว ที่ช่วยส่งเสริมห้องครัวแบบเปิดที่ทันสมัยก้าวเข้าสู่การออกแบบและการใช้งานจริงมาบรรจบกัน

For the natural touch reminiscent of real wood, LAVAREDO kitchen features deeply grooved wood - grain textures on both sides of the cabinet doors, which are trimmed with matching edge banding in the same color and texture, step into this sleek, open kitchen where design and practicality meet.