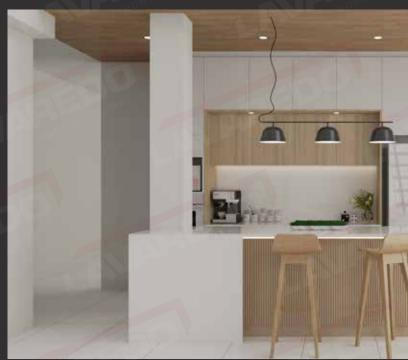

## RENDERINGS

# CUSTOMER PROJECTS

### Kitchen | Enjoy Cooking

Kitchen space: Reasonable design makes the whole cooking process becomes simple and efficient relaxed. The classic tone of black, white and gray with neutral wood timber color makes calm. The dining area in the kitchen bring all kinds of surprises in life, here you can enjoy your food and drink some coffee, looking at the various magazines on the trolley, and you can enjoy a sip of fine wine.