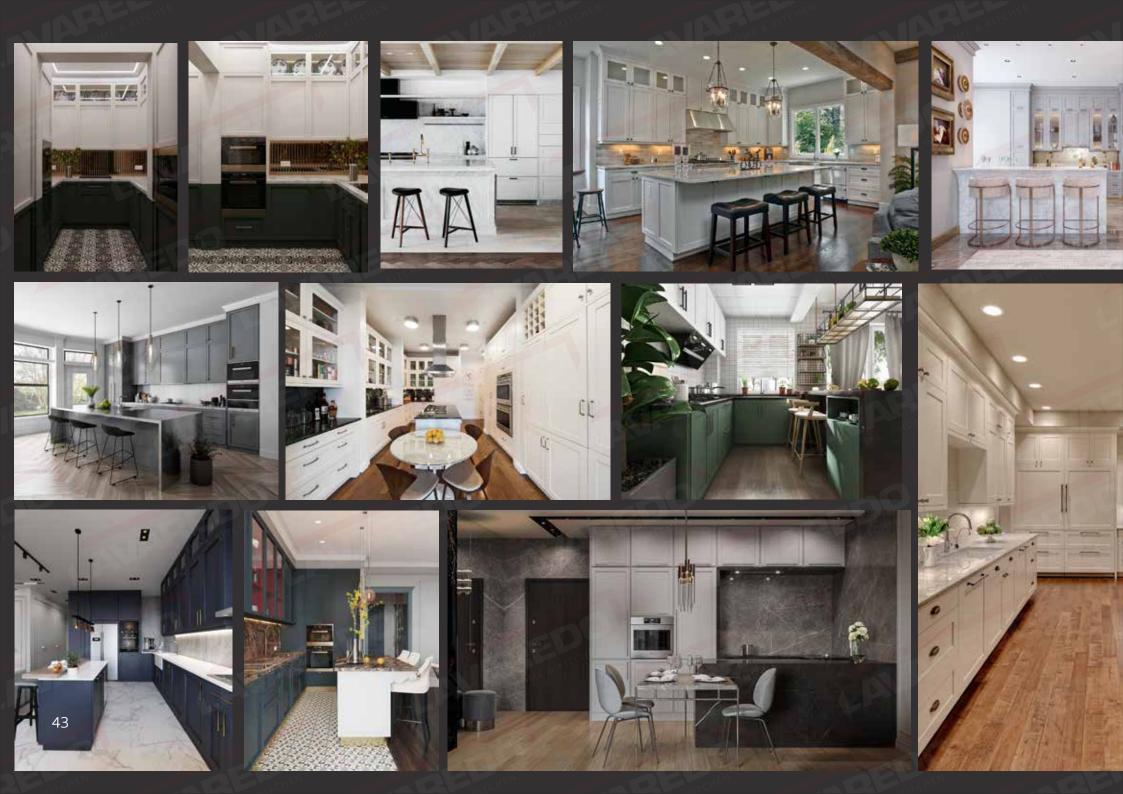

ย่างตรงไปตรงมาและ มีเหตุผล "Form Follows Function" โดยการลดการประดับตกแต่ง ที่สิ้นเปลืองฟุ่มเฟือยเกินความจำเป็นอกไป ทำให้อาคารที่ออกแบบมีรูปทรงเรขาคณิต

Modern design was meant to be the antithesis of the previous design styles which used heavy textures, carvings and wood tones throughout the home. Therefore, most components of modern design is designed with a response concept, from the furniture to the shape of the rooms, includes clean, straight lines "Form Follows Function" with no additional detail to reduce decorations that is extravagance beyond necessity and recreate designs with geometric shapes lines crisper, sharper and very spare.





### **FITTINGS**







FITTING CATALOG























## RENDERINGS

































# CUSTOMER PROJECTS













































### Kitchen | Enjoy Cooking

Kitchen space: Reasonable design makes the whole cooking process becomes simple and efficient relaxed. The classic tone of black, white and gray with neutral wood timber color makes calm. The dining area in the kitchen bring all kinds of surprises in life, here you can enjoy your food and drink some coffee, looking at the various magazines on the trolley, and you can enjoy a sip of fine wine.