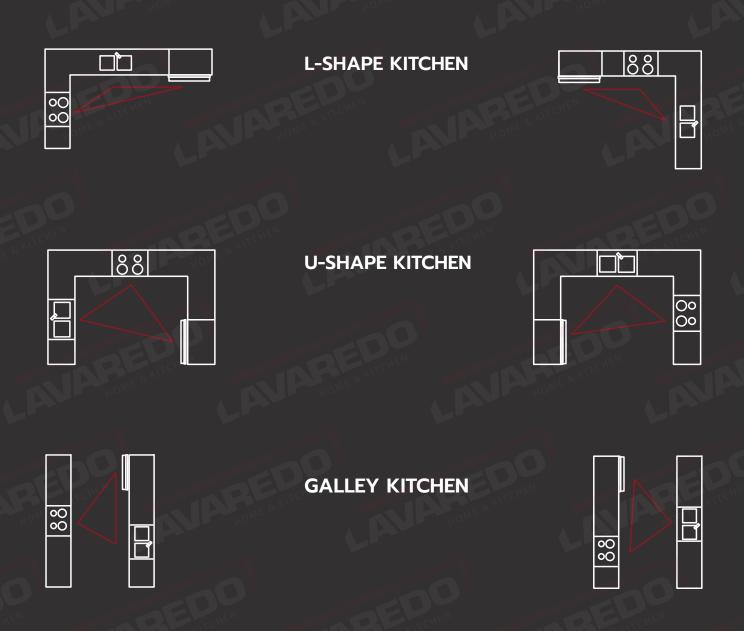

# KITCHENLAY

ทุกคนมีวิสัยทัศน์ที่แตกต่างกันว่าครัวที่สมบูรณ์แบบของตนมีลักษณะอย่างไร การออกแบบ การทำงาน พื้นที่จัดเก็บ หรือการยศาสตร์ - ความต้องการที่แตกต่างกันอย่างมาก นี่คือเหตุผลที่แต่ละครัวมีการวางแผนแยกกัน โซลูชั่นที่สมบูรณ์แบบสำหรับทุกสไตล์ พื้นที่หรืองบประมาณในการจัดหาครัวในฝันของคุณ

Every person has a different vision of what his or her perfect kitchen looks like.

Design, functionality, storage space or ergonomics - the desires vary immensely.

This is why each kitchen is planned individually. The perfect solution for any style, space or budget to provide your dream kitchen.