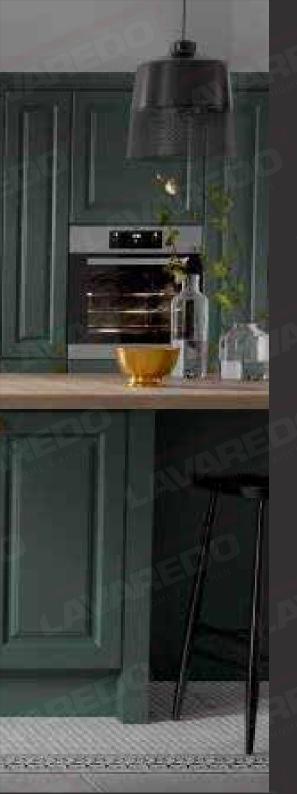

The ultimate inflexibility and modern styling lends itself to nearly any decor.

Classical Raised สืบทอดการออกแบบสไตล์วิกตอเรีย ในขณะที่ผสมผสานกับสไตล์อเมริกันมินิมัลที่ได้รับแรงบันดาลใจ ผสมผสานแฟชั่นสมัยใหม่เข้ากับการออกแบบคลาสสิกได้อย่างลงตัวในลักษณะที่สง่างามและอนุรักษ์นิยม

Classical Raised inherits Victorian design, while interating it with an inspired American minimalist style. It perfectly combines modern fashion with classic design in a graceful and conservative manner.