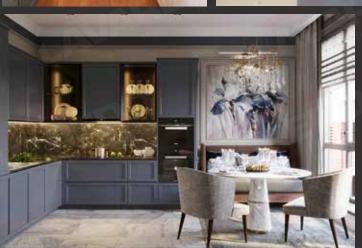

# CUSTOMER PROJECTS

### Kitchen | Enjoy Cooking

Kitchen space: Reasonable design makes the whole cooking process becomes simple and efficient relaxed. The classic tone of black, white and gray with neutral wood timber color makes calm. The dining area in the kitchen bring all kinds of surprises in life, here you can enjoy your food and drink some coffee, looking at the various magazines on the trolley, and you can enjoy a sip of fine wine.