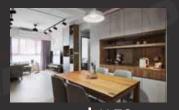

### Kitchen | Enjoy Cooking

Kitchen space: Reasonable design makes the whole cooking process becomes simple and efficient relaxed. The classic tone of black, white and gray with neutral wood timber color makes calm. The dining area in the kitchen bring all kinds of surprises in life, here you can enjoy your food and drink some coffee, looking at the various magazines on the trolley, and you can enjoy a sip of fine wine.