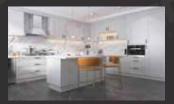

#### Feature:

high moisture resistance properties. smooth and straight throughout the sheet. compact, strong and can bear weight well.

#### **PLASWOOD**