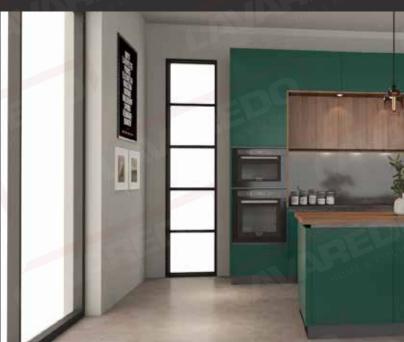

## RENDERINGS

# CUSTOMER PROJECTS

### Kitchen | Enjoy Cooking

Kitchen space: Reasonable design makes the whole cooking process becomes simple and efficient relaxed. The classic tone of black, white and gray with neutral wood timber color makes calm. The dining area in the kitchen bring all kinds of surprises in life, here you can enjoy your food and drink some coffee, looking at the various magazines on the trolley, and you can enjoy a sip of fine wine.