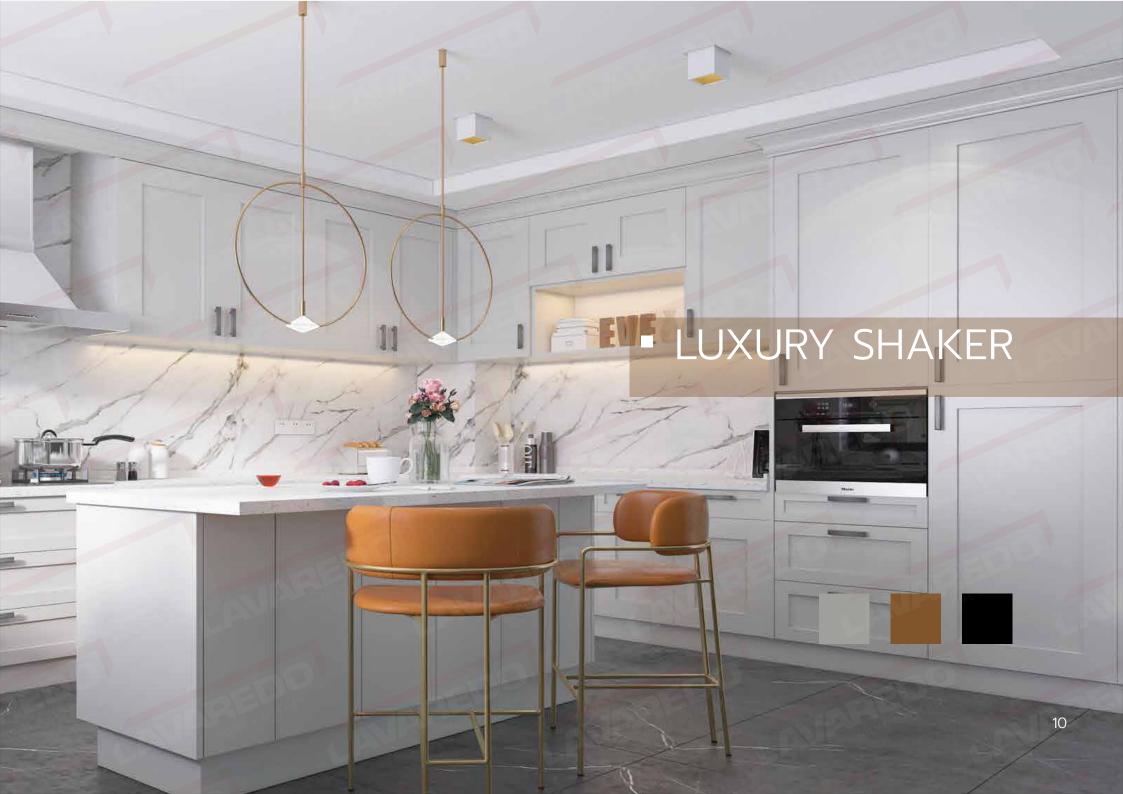

้ ตู้เชคเกอร์ของเรา แสดงให้เห็นว่าเส้นสายที่เรียบง่าย สะอาดตา สามารถสร้างรูปลักษณ์ที่ทันสมัย น่าดึงดูดใจ ได้อย่างไร ? ความยืดหยุ่นขั้นสูงสุดและสไตล์ที่ทันสมัย เข้ากับงานตกแต่งได้ทุกชนิด

Our single shaker cabinets show how simple clean lines can create an attractive modern look.

The ultimate inflexibility and modern styling lends itself to nearly any decor.

Classical Raised สืบทอดการออกแบบสไตล์วิกตอเรีย ในขณะที่ผสมผสานกับสไตล์อเมริกันมินิมัลที่ได้รับแรงบันดาลใจ ผสมผสานแฟชั่นสมัยใหม่เข้ากับการออกแบบคลาสสิกได้อย่างลงตัวในลักษณะที่สง่างามและอนุรักษ์นิยม