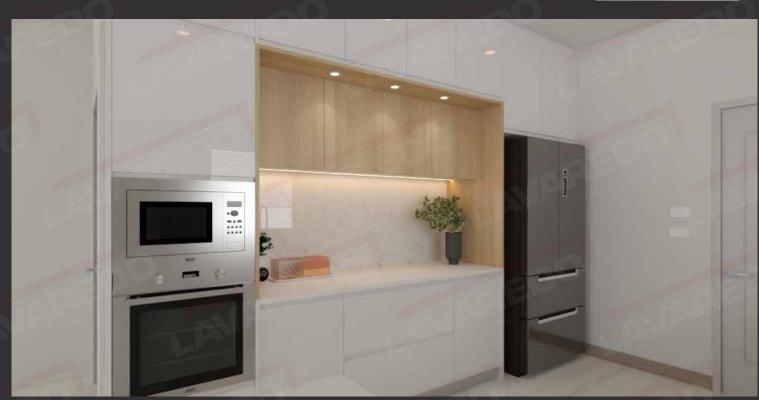

ส์โมเดิร์น เป็นการออกแบบโดยมีแนวคิดตอบสนอง ต่อประโยชน์ใช้สอยอย่างตรงไปตรงมาและ มีเหตุผล "Form Follows Function" โดยการลดการประดับตกแต่ง ที่สิ้นเปลืองฟุ่มเฟือยเกินความจำเป็นอกไป ทำให้อาคารที่ออกแบบมีรูปทรงเรขาคณิต

Modern design was meant to be the antithesis of the previous design styles which used heavy textures, carvings and wood tones throughout the home. Therefore, most components of modern design is designed with a response concept, from the furniture to the shape of the rooms, includes clean, straight lines "Form Follows Function" with no additional detail to reduce decorations that is extravagance beyond necessity and recreate designs with geometric shapes lines crisper, sharper and very spare.





### **FITTINGS**







FITTING CATALOG























## RENDERINGS

































# CUSTOMER PROJECTS













































### Kitchen | Enjoy Cooking

Kitchen space: Reasonable design makes the whole cooking process becomes simple and efficient relaxed. The classic tone of black, white and gray with neutral wood timber color makes calm. The dining area in the kitchen bring all kinds of surprises in life, here you can enjoy your food and drink some coffee, looking at the various magazines on the trolley, and you can enjoy a sip of fine wine.