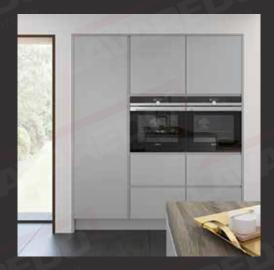

้ ตู้เชคเกอร์ของเรา แสดงให้เห็นว่าเส้นสายที่เรียบง่าย สะอาดตา สามารถสร้างรูปลักษณ์ที่ทันสมัย น่าดึงดูดใจ ได้อย่างไร ? ความยืดหยุ่นขั้นสูงสุดและสไตล์ที่ทันสมัย เข้ากับงานตกแต่งได้ทุกชนิด

Our single shaker cabinets show how simple clean lines can create an attractive modern look.

คอลเลกชันที่กว้างขวางของประตูแทนมือจับสำหรับตู้ครัว การใช้การออกแบบ J-pull ที่ได้รับการพิสูจน์แล้วทำให้คุณมีโอกาสสร้างผลงานที่ทันสมัยที่สุด ห้องครัวสไตล์มินิมอลสำหรับศตวรรษที่ 21 และหลังจากนี้เป็นต้นไป

Our extensive collection of Handleless Doors for Kitchen Cabinets, utilizing the well proven J-pull design provides you with the opportunity to create the most modern, minimalist kitchen environment for the 21st century and beyond.