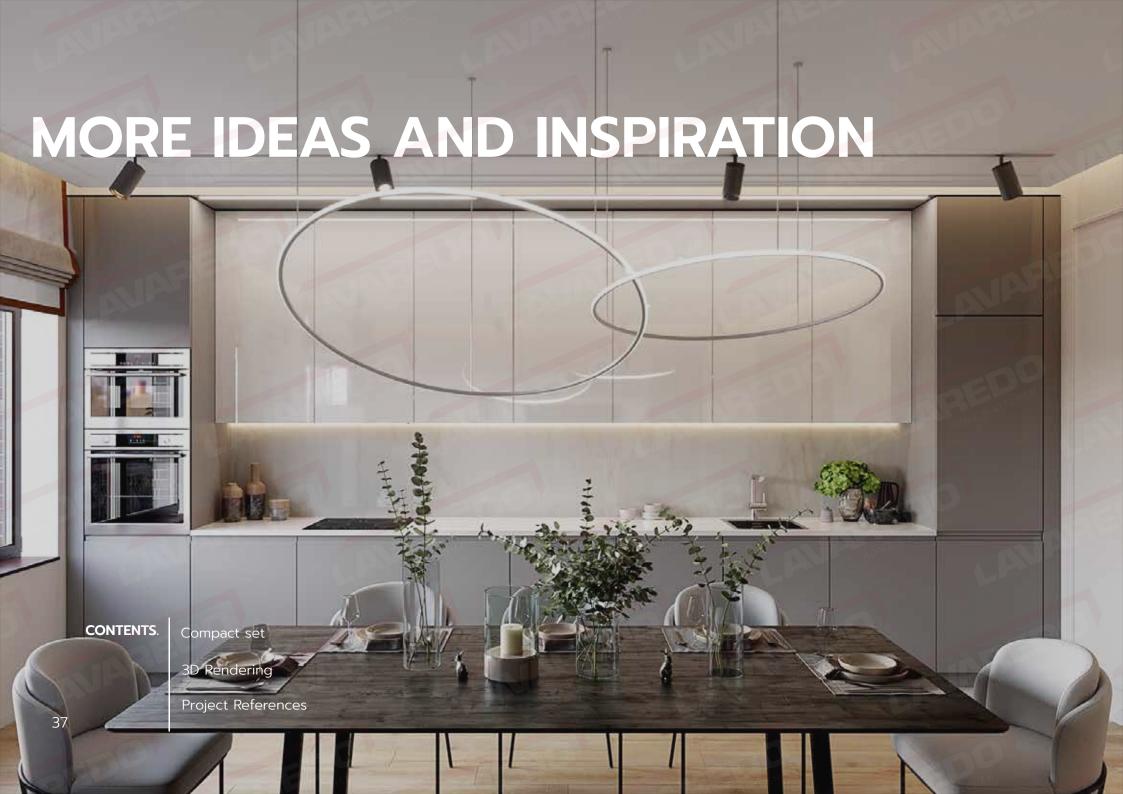

that is loved by all.

### **MODERN**

สไตส์โมเดิร์น เป็นการออกแบบโดยมีแนวคิดตอบสนอง ต่อประโยชน์ใช้สอยอย่างตรงไปตรงมาและ มีเหตุผล "Form Follows Function" โดยการลดการประดับตกแต่ง ที่สิ้นเปลืองฟุ่มเฟือยเกินความจำเป็นอกไป ทำให้อาคารที่ออกแบบมีรูปทรงเรขาคณิต

Modern design was meant to be the antithesis of the previous design styles which used heavy textures, carvings and wood tones throughout the home. Therefore, most components of modern design is designed with a response concept, from the furniture to the shape of the rooms, includes clean, straight lines "Form Follows Function" with no additional detail to reduce decorations that is extravagance beyond necessity and recreate designs with geometric shapes lines crisper, sharper and very spare.





### **FITTINGS**







FITTING CATALOG























## RENDERINGS

































# CUSTOMER PROJECTS













































### Kitchen | Enjoy Cooking

Kitchen space: Reasonable design makes the whole cooking process becomes simple and efficient relaxed. The classic tone of black, white and gray with neutral wood timber color makes calm. The dining area in the kitchen bring all kinds of surprises in life, here you can enjoy your food and drink some coffee, looking at the various magazines on the trolley, and you can enjoy a sip of fine wine.