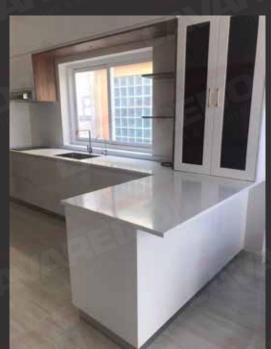

# CUSTOMER PROJECTS

### Kitchen | Enjoy Cooking

Kitchen space: Reasonable design makes the whole cooking process becomes simple and efficient relaxed. The classic tone of black, white and gray with neutral wood timber color makes calm. The dining area in the kitchen bring all kinds of surprises in life, here you can enjoy your food and drink some coffee, looking at the various magazines on the trolley, and you can enjoy a sip of fine wine.