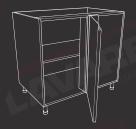

**Wall Single Door**

300 x 350 x 730 mm 400 x 350 x 730 mm



#### **Wall Double Door**

800 x 350 x 730 mm 900 x 350 x 730 mm



#### **Wall Blind Corner**

900 x 350 x 730 mm



#### Wall Microwave

600 x 350 x 730 mm



### **Tall Cabinets**



#### Tall Pull Out

300 x 580 x 2280 mm



**Tall Tandem** 

500 x 580 x 2280 mm 600 x 580 x 2280 mm



Tall Oven & Microwave

600 x 580 x 2280 mm



Tall Oven

600 x 580 x 2280 mm



**Tall Pantry** 

400 x 580 x 2280 mm 500 x 580 x 2280 mm 600 x 580 x 2280 mm

## **Base Cabinets**





#### **Base Spice Pull Out**

150 x 580 x 830 mm 200 x 580 x 830 mm 300 x 580 x 830 mm



#### **Base Single Door**

300 x 580 x 830 mm 400 x 580 x 830 mm 450 x 580 x 830 mm 600 x 580 x 830 mm



#### **Base Double Door**

800 x 580 x 830 mm 900 x 580 x 830 mm



#### **Base Blind Corner**

900 x 580 x 830 mm



#### **Base Cabinet 2-Drawer**

450 x 580 x 830 mm 600 x 580 x 830 mm 800 x 580 x 830 mm 900 x 580 x 830 mm



#### **Base Cabinet 3-Drawer**

450 x 580 x 830 mm 600 x 580 x 830 mm 800 x 580 x 830 mm 900 x 580 x 830 mm

#### **Toe Kick Options**

- . Aluminum Dust Cover for Easy Maintenance
- 2. Same Material as Door Panel

#### SOLID LAMINATE SERIES



COLOR : ULTRA WHITE PD-001



COLOR : FOLKSTONE PD-007



COLOR : GRAPHITE PD-002



COLOR : IRIS



COLOR : JAZZ BERRY PD-008



COLOR : BLUSH PD-009



COLOR : DENIM PD-011



COLOR : OLIVE PD-012

#### WOOD VENEER SERIES



COLOR : NATURAL TEAK PD-013



COLOR : NATURAL ASH PD-014



COLOR : BIANCO ASH PD-015



COLOR : WHITE ASH PD-016



COLOR : ALABASTER OAK PD-017



COLOR : CUBAN W