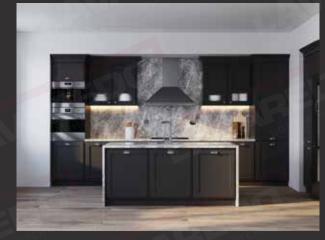

### Kitchen | Enjoy Cooking

Kitchen space: Reasonable design makes the whole cooking process becomes simple and efficient relaxed. The classic tone of black, white and gray with neutral wood timber color makes calm. The dining area in the kitchen bring all kinds of surprises in life, here you can enjoy your food and drink some coffee, looking at the various magazines on the trolley, and you can enjoy a sip of fine wine.