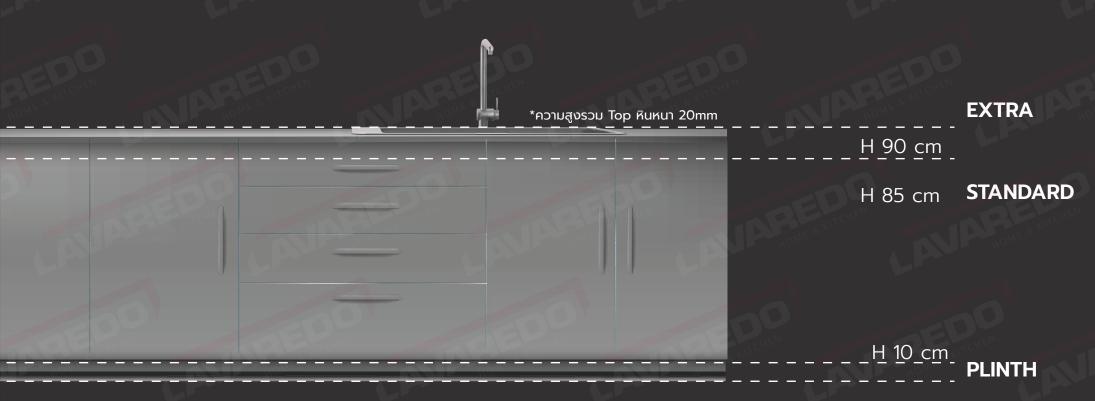

#### วิธีเลือกเคาน์เตอร์ครัวให้พอดีกับตัวเรา

ใช้สูตรคำนวณ คือ ส่วนสูง หาร 2 บวก 5 cm. Ex. 165 / 2 + 5 = 85 cm.

ดังนั้น เคาน์เตอร์ที่มีความสูงประมาณ 85 cm จะเป็นความสูงที่พอดี สำหรับผู้ที่มีความสูง 165 cm 165 cm.

## E T S ตู้ห้องครัว

้สำหรับกิจกรรมต่างๆ เช่น การเตรียมอาหาร การทำอาหาร และการล้างทำความสะอาด นอกจากนี้ เรายังนำเสนอความสูง ที่เหมาะสมตามหลักสรีระร่างกายมนุษย์ ช่วยให้ผ่อนคลายจากความสูงที่ใช้งาน

For various activities such as preparation, cooking and washing up, we also offer the respective ergonomically suitable and thus relaxing active height. Individual fine tuning is achieved using different plinth heights.