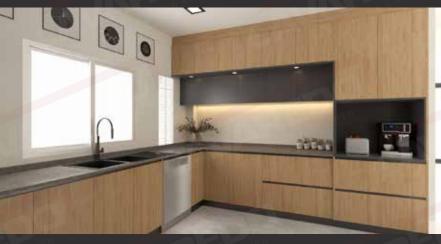

loved by all.

### **MODERN**

สไตส์โมเดิร์น เป็นการออกแบบโดยมีแนวคิดตอบสนอง ต่อประโยชน์ใช้สอยอย่างตรงไปตรงมาและ มีเหตุผล "Form Follows Function" โดยการลดการประดับตกแต่ง ที่สิ้นเปลืองฟุ่มเฟือยเกินความจำเป็นอกไป ทำให้อาคารที่ออกแบบมีรูปทรงเรขาคณิต

Modern design was meant to be the antithesis of the previous design styles which used heavy textures, carvings and wood tones throughout the home. Therefore, most components of modern design is designed with a response concept, from the furniture to the shape of the rooms, includes clean, straight lines "Form Follows Function" with no additional detail to reduce decorations that is extravagance beyond necessity and recreate designs with geometric shapes lines crisper, sharper and very spare.





### **FITTINGS**







FITTING CATALOG























## RENDERINGS

































# CUSTOMER PROJECTS













































### Kitchen | Enjoy Cooking

Kitchen space: Reasonable design makes the whole cooking process becomes simple and efficient relaxed. The classic tone of black, white and gray with neutral wood timber color makes calm. The dining area in the kitchen bring all kinds of surprises in life, here you can enjoy your food and drink some coffee, looking at the various magazines on the trolley, and you can enjoy a sip of fine wine.